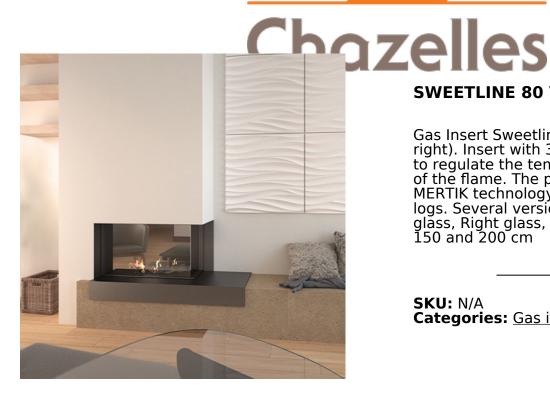

## **SWEETLINE 80 VAD**

Gas Insert Sweetline 80 VAD (glass on the right). Insert with 3 burners. Remote control to regulate the temperature and the height of the flame. The product includes the latest MERTIK technology. White stones or ceramic logs. Several versions: Front, 3 Glasses, Left glass, Right glass, double sided, 70, 80, 100, 150 and 200 cm