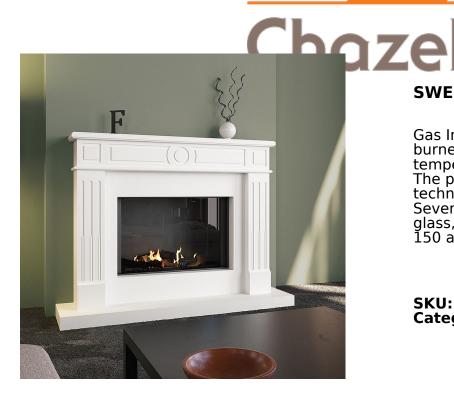

## **SWEETLINE 70**

Gas Insert Sweetline 70. Insert with 3 burners. Remote control to regulate the temperature and the height of the flame. The product includes the latest MERTIK technology. White stones or ceramic logs. Several versions: Front, 3 Glasses, Left glass, Right glass, double sided, 70, 80, 100, 150 and 200 cm