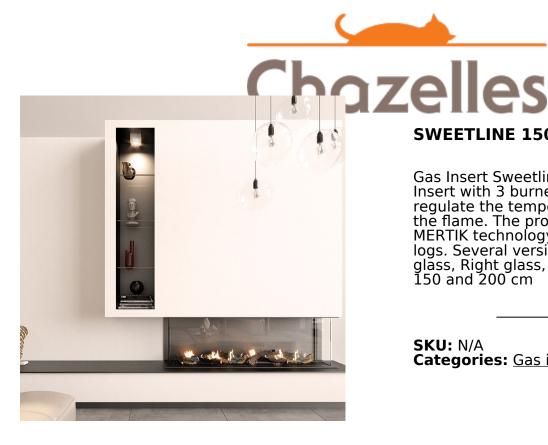

## **SWEETLINE 150 3V**

Gas Insert Sweetline 150 3V (3 glasses). Insert with 3 burners. Remote control to regulate the temperature and the height of the flame. The product includes the latest MERTIK technology. White stones or ceramic logs. Several versions : Front, 3 Glasses, Left glass, Right glass, double sided, 70, 80, 100, 150 and 200 cm