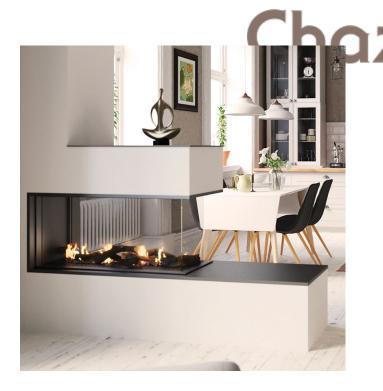

## **SWEETLINE 100 EPI**

Gas Insert Sweetline 100 EPI Insert with 3 burners. Remote control to regulate the temperature and the height of the flame. The product includes the latest MERTIK technology. White stones or ceramic logs. Several versions: Front, 3 Glasses, Left glass, Right glass, double sided, 70, 80, 100, 150 and 200 cm

## **ADDITIONAL INFORMATION**

**Chazelles Brand** Max thermal power (kW) 14 **Energy Class A**+ **Fuel** Gas Glass dimensions (WxHxth) (985 303)\*448\*4 in mm **GAS** Range 5 Warranty (years) 5 Norm Net weight of the appliance 105 (kg) Efficiency at minimum power (%) Efficiency at maximum power  $_{84}$ (%)