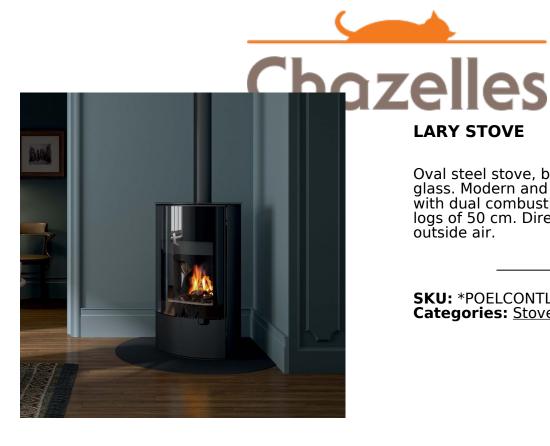

## LARY STOVE

Oval steel stove, black colour. Serigraphic glass. Modern and refined design, equipped with dual combustion. Compatible with wood logs of 50 cm. Direct connection to the outside air outside air.