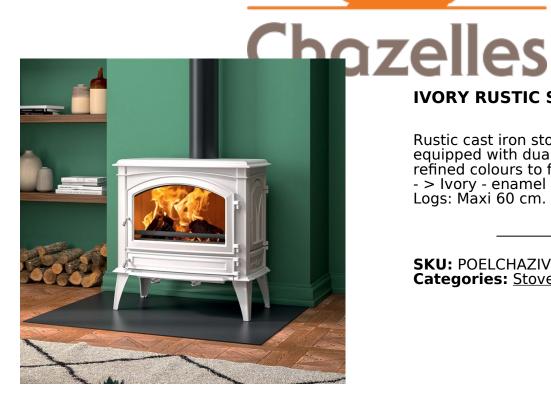

## **IVORY RUSTIC STOVE**

Rustic cast iron stove, ivory enamel finish, equipped with dual combustion. Simple, refined colours to fit perfectly in your home.
- > Ivory - enamel finish - > Anthracite.
Logs: Maxi 60 cm.