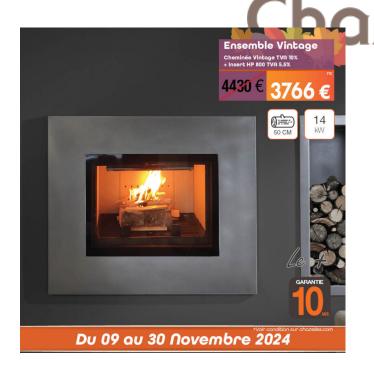

## HP800L

Cast iron insert with a pure design and serigraphied glass door 2 independent controls to adjust the primary and secondary air. Post combustion Automatic shutter controlled when opening the door Movable hearth grate and ash drawer for ash removal Possibility to connect to the outside air. Optional convection mantle

## **ADDITIONAL INFORMATION**

Weight 217 kg

Chazelles **Brand** 

Max thermal power (kW) 14

Log length (cm) 50

**Energy Class** Α

CO at 13% O2 (in %) 0.1

Fuel Wood

Glass dimensions (WxHxth)

764 x 540 x 4 in mm

OUI **Eligible CEE** 

Eligible ma prime renov OUI

Flamme verte

WOOD: cast iron lateral Range

Warranty (years) 10

Norm 10

Net weight of the appliance 205 (kg)

Efficiency at maximum power  $_{77}$