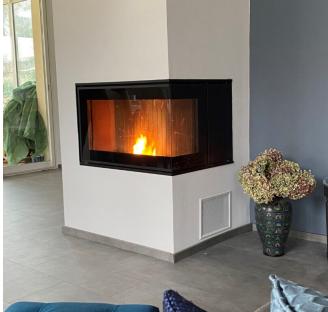

## FACEL 800 VAD

Steel structure with integrated tank and automatic feeding system. Serigraphic glass. Hearth in vermiculite. Glass on the right Chanelled with double burner. 2 air inlets. Temperature probe. Radio remote control with temperature probe integrated. Anti-overpressure valve. Wifi included. Extractor on the left ONLY. Not reversible.