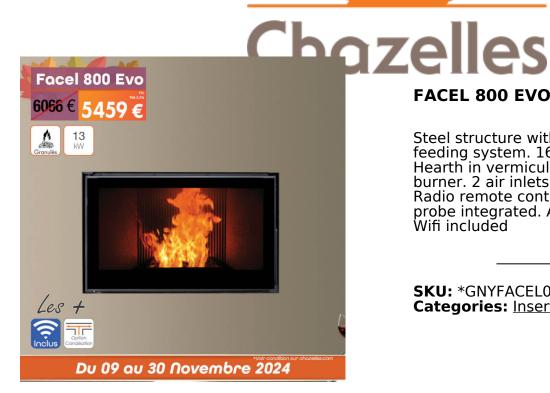

## **FACEL 800 EVO**

Steel structure with integrated tank and feeding system. 16/9 Serigraphic glass. Hearth in vermiculite. Chanelled with double burner. 2 air inlets. Temperature probe. Radio remote control with temperature probe integrated. Anti-overpressure valve. Wifi included

**SKU:** \*GNYFACEL0800EVODT1 Categories: Inserts, Pellet inserts

## **ADDITIONAL INFORMATION**

**Brand** 

| — - <del></del>                  |        |
|----------------------------------|--------|
| Max thermal power (kW)           | 13     |
| WIFI                             | Yes    |
| Tank capacity (kg)               | 60     |
| Energy Class                     | A+     |
| CO at 13% O2 (in %)              | 0.012  |
| Fuel                             | Pellet |
| Eligible ma prime renov          | OUI    |
| Flamme verte                     |        |
| Range                            | PELLET |
| Warranty (years)                 | 2      |
| Norm                             | 2      |
| Net weight of the appliance (kg) | 160    |
| Efficiency at minimum power (%)  | 91.9   |
| Efficiency at maximum power (%)  | 90.3   |
| Type of remote control           | Radio  |