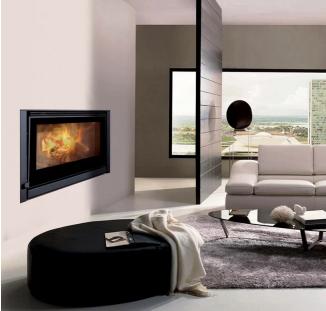

## FACEL 1000 EVO

Steel structure with integrated tank and automatic feeding system. 16/9 Serigraphic glass. Hearth in vermiculite. Chanelled with double burner. 2 air inlets. Temperature probe. Radio remote control with temperature probe integrated. Anti-overpressure valve. Compatible with "Low Energy Buildings" Wifi included.