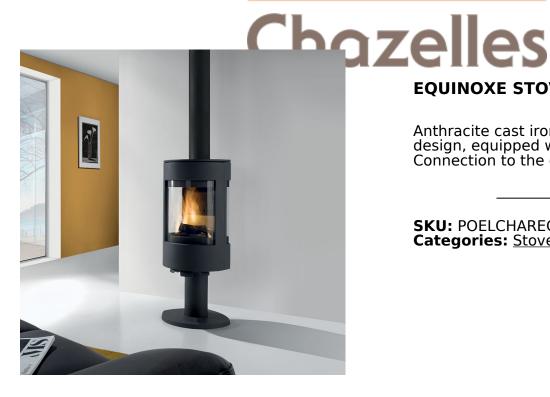

## **EQUINOXE STOVE**

Anthracite cast iron stove with contemporary design, equipped with dual combustion Connection to the outside air.

**SKU:** POELCHAREQUINO0000 **Categories:** Stoves, Wood stoves