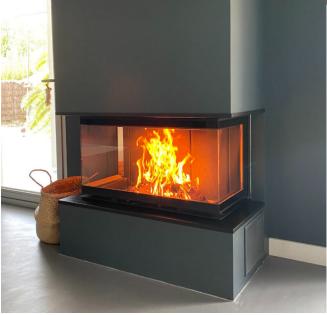

Steel insert with 3 seripgraphics glasses. Small depth of the appliance. Lift up door for wood loading. Interior made in anthracite refractory bricks. Direct connection to outside air. Glass protect system (to keep the glass clean, longer).