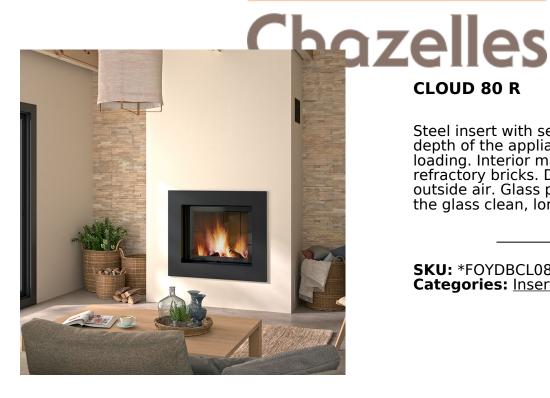

## **CLOUD 80 R**

Steel insert with seripgraphic glass. Small depth of the appliance. Lift up door for wood loading. Interior made in anthracite refractory bricks. Direct connection to outside air. Glass protect system (to keep the glass clean, longer).

SKU: \*FOYDBCL080RBN10000 Categories: Inserts, Wood inserts