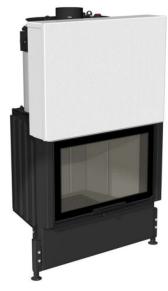

## **CLOUD 78 HYDRO**

Steel insert with seripgraphic glass. Small depth of the appliance. Lift up door for wood loading. Interior made in anthracite refractory bricks. Direct connection to outside air. Glass protect system (to keep the glass clean, longer).