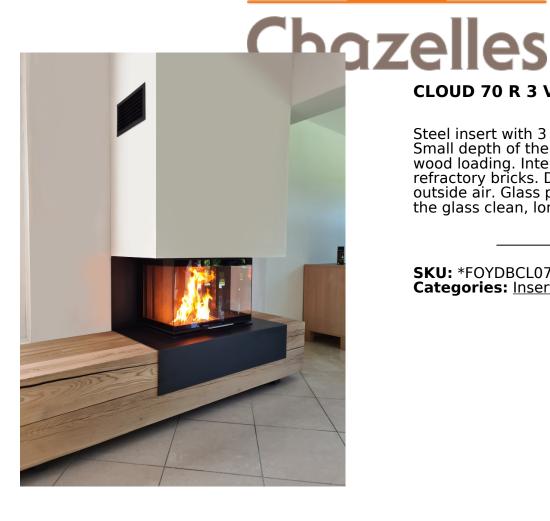

## **CLOUD 70 R 3 V**

Steel insert with 3 seripgraphics glasses. Small depth of the appliance. Lift up door for wood loading. Interior made in anthracite refractory bricks. Direct connection to outside air. Glass protect system (to keep the glass clean, longer).