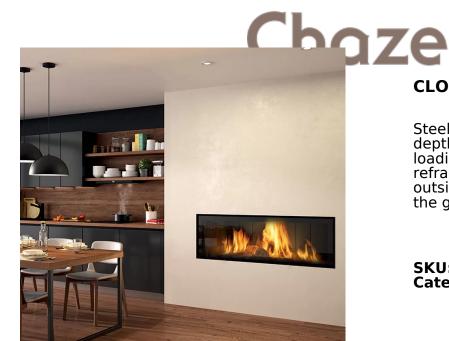

## CLOUD 150 R

Steel insert with seripgraphic glass. Small depth of the appliance. Lift up door for wood loading. Interior made in anthracite refractory bricks. Direct connection to outside air. Glass protect system (to keep the glass clean, longer).

**SKU:** \*FOYDBCL150RBN10000 Categories: Inserts, Wood inserts