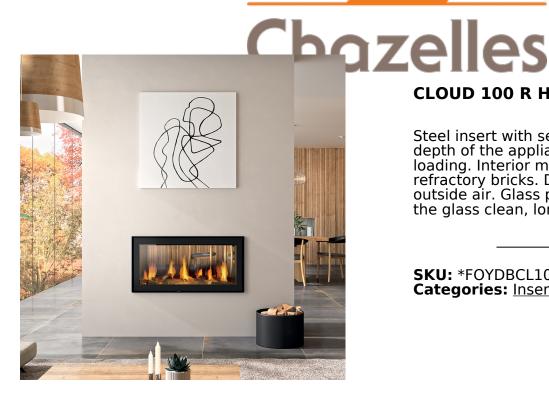

## **CLOUD 100 R HORIZON**

Steel insert with seripgraphic glass. Small depth of the appliance. Lift up door for wood loading. Interior made in anthracite refractory bricks. Direct connection to outside air. Glass protect system (to keep the glass clean longer) the glass clean, longer).

**SKU:** \*FOYDBCL100HDFBN100 Categories: Inserts, Wood inserts