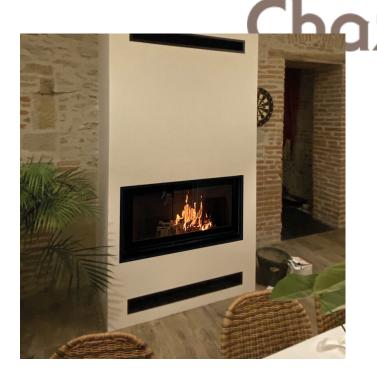

## **CLOUD 100 R HORIZON**

Steel insert with seripgraphic glass. Small depth of the appliance. Lift up door for wood loading. Interior made in anthracite refractory bricks. Direct connection to outside air. Glass protect system (to keep the glass class longer) the glass clean, longer).