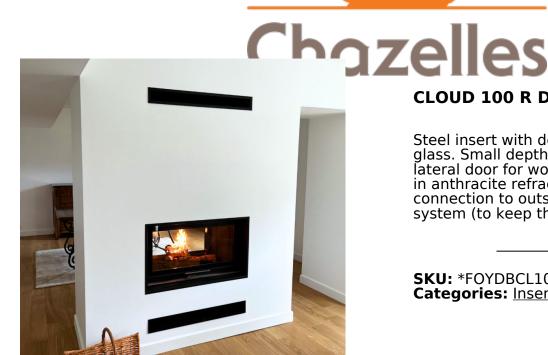

## **CLOUD 100 R DF**

Steel insert with double side serigraphic glass. Small depth of the appliance. Lift up & lateral door for wood loading. Interior made in anthracite refractory bricks. Direct connection to outside air. Glass protect system (to keep the glass clean, longer).