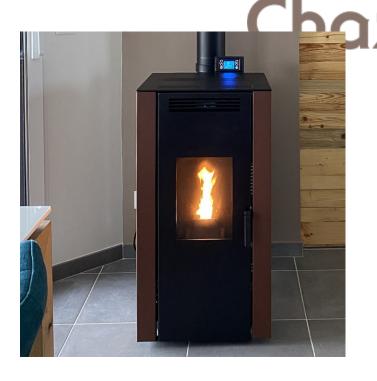

## **BALT 9**

Pellet stove with a steel structure. Tight stove under 50 Pa with a direct connection to outside air. Temperature regulation for 4 time slots. Silence Plus function Radio remote control - Compatible with "Low Energy Buildings". In option : available in 10 colours.