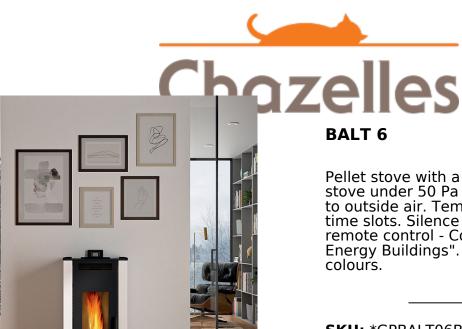

## **BALT 6**

Pellet stove with a steel structure. Tight stove under 50 Pa with a direct connection to outside air. Temperature regulation for 4 time slots. Silence Plus function Radio remote control - Compatible with "Low Energy Buildings". In option : available in 10 colours.